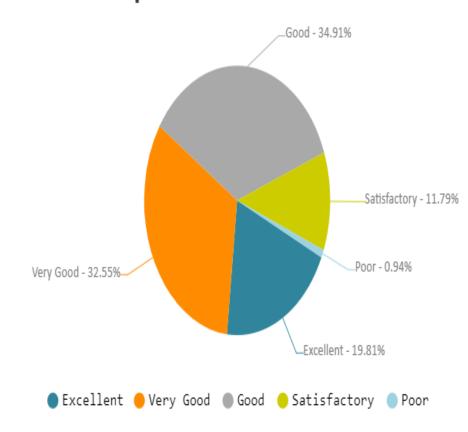

## How do you rate the quality and relevance of the courses included into the curriculum?

How do you rate the transformation of your ward after the completion of the course?

| SI.No | Feedback Option | Score |
|-------|-----------------|-------|
| 1     | Excellent       | 19.81 |
| 2     | Very Good       | 32.55 |
| 3     | Good            | 34.91 |
| 4     | Satisfactory    | 11.79 |
| 5     | Poor            | 0.94  |