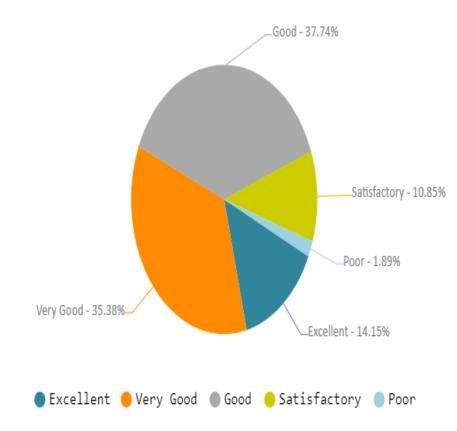

## How do you rate the availability of the text and reference books in the market with reference to the subject?

How do you rate the quality and relevance of the courses included into the curriculum?

| SI.No | Feedback Option | Score |
|-------|-----------------|-------|
| 1     | Excellent       | 14.15 |
| 2     | Very Good       | 35.38 |
| 3     | Good            | 37.74 |
| 4     | Satisfactory    | 10.85 |
| 5     | Poor            | 1.89  |

## How do you rate the quality and relevance of the courses included into the curriculum?