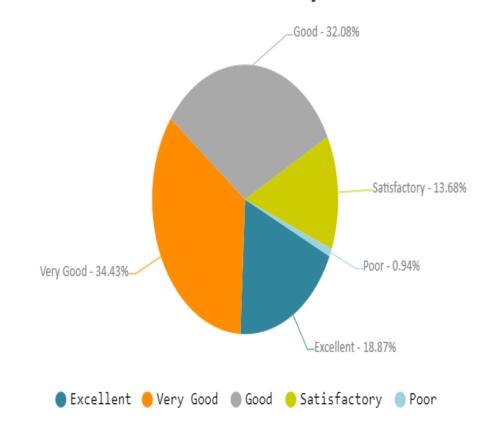

# How do you rate the programs based on the comfort of your ward in coping with the syllabus?

How do you rate the transparency of the evaluation system in the University?

| SI.No | Feedback Option | Score |
|-------|-----------------|-------|
| 1     | Excellent       | 18.87 |
| 2     | Very Good       | 34.43 |
| 3     | Good            | 32.08 |
| 4     | Satisfactory    | 13.68 |
| 5     | Poor            | 0.94  |

How do you rate the transparency of the evaluation system in the University?