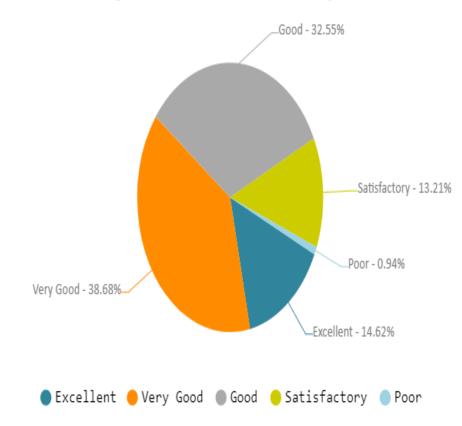

### How do you rate the ambience of the college for effective delivery of the academic process?

| SI.No | Feedback Option | Score |
|-------|-----------------|-------|
| 1     | Excellent       | 14.62 |
| 2     | Very Good       | 38.68 |
| 3     | Good            | 32.55 |
| 4     | Satisfactory    | 13.21 |
| 5     | Poor            | 0.94  |

## How do you rate the ambience of the college for effective delivery of the academic process?