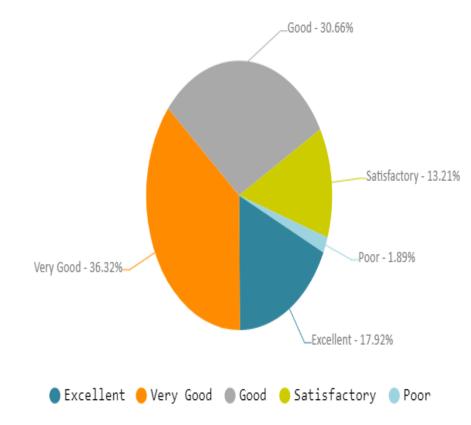

### How do you rate the programs based on the comfort of your ward in coping with the syllabus?

| SI.No | Feedback Option | Score |
|-------|-----------------|-------|
| 1     | Excellent       | 17.92 |
| 2     | Very Good       | 36.32 |
| 3     | Good            | 30.66 |
| 4     | Satisfactory    | 13.21 |
| 5     | Poor            | 1.89  |

# How do you rate the programs based on the comfort of your ward in coping with the syllabus?

How do you rate the transparency of the evaluation system in the University?

| SI.No | Feedback Option | Score |
|-------|-----------------|-------|
| 1     | Excellent       | 18.87 |
| 2     | Very Good       | 34.43 |
| 3     | Good            | 32.08 |
| 4     | Satisfactory    | 13.68 |
| 5     | Poor            | 0.94  |