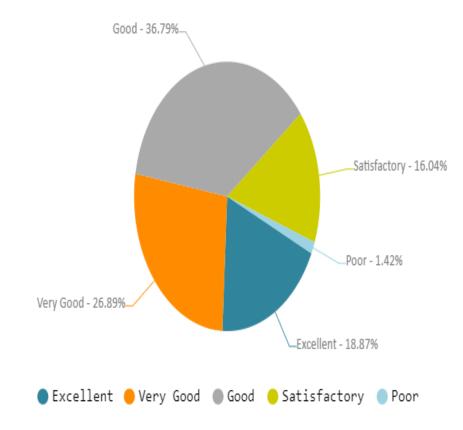

### How do you rate the courses in term of their relevance to the latest and/or future technologies?

| SI.No | Feedback Option | Score |
|-------|-----------------|-------|
| 1     | Excellent       | 18.87 |
| 2     | Very Good       | 26.89 |
| 3     | Good            | 36.79 |
| 4     | Satisfactory    | 16.04 |
| 5     | Poor            | 1.42  |

# How do you rate the courses in term of their relevance to the latest and/or future technologies?