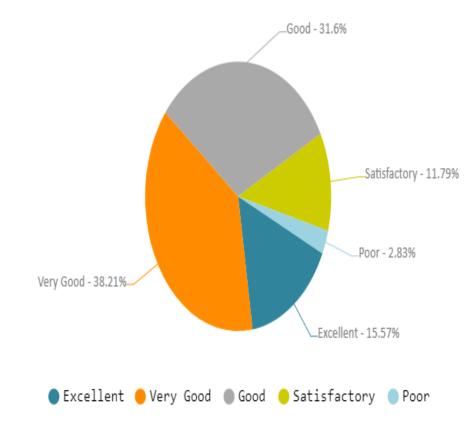

### How do you rate the availability of the text and reference books in the market with reference to the subject?

| SI.No | Feedback Option | Score |
|-------|-----------------|-------|
| 1     | Excellent       | 15.57 |
| 2     | Very Good       | 38.21 |
| 3     | Good            | 31.6  |
| 4     | Satisfactory    | 11.79 |
| 5     | Poor            | 2.83  |

## How do you rate the availability of the text and reference books in the market with reference to the subject?

How do you rate the quality and relevance of the courses included into the curriculum?

| SI.No | Feedback Option | Score |
|-------|-----------------|-------|
| 1     | Excellent       | 14.15 |
| 2     | Very Good       | 35.38 |
| 3     | Good            | 37.74 |
| 4     | Satisfactory    | 10.85 |
| 5     | Poor            | 1.89  |