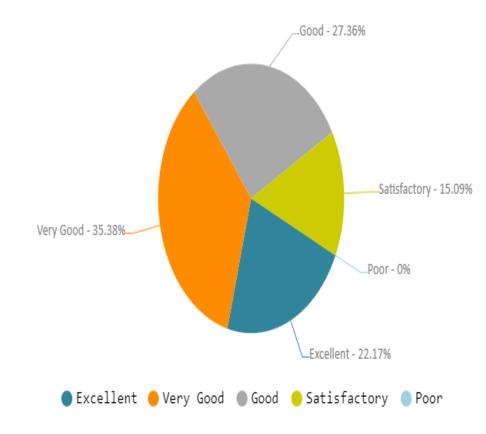

How do you rate the quality and relevance of the courses included into the curriculum?

| SI.No | Feedback Option | Score |
|-------|-----------------|-------|
| 1     | Excellent       | 22.17 |
| 2     | Very Good       | 35.38 |
| 3     | Good            | 27.36 |
| 4     | Satisfactory    | 15.09 |
| 5     | Poor            | 0     |