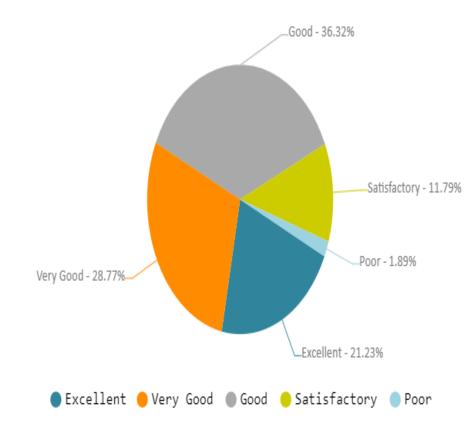

## How do you rate the transformation of your ward after the completion of the course?

How do you rate the outcomes that your ward has achieved from the courses?

| SI.No | Feedback Option | Score |
|-------|-----------------|-------|
| 1     | Excellent       | 21.23 |
| 2     | Very Good       | 28.77 |
| 3     | Good            | 36.32 |
| 4     | Satisfactory    | 11.79 |
| 5     | Poor            | 1.89  |

How do you rate the outcomes that your ward has achieved from the courses?