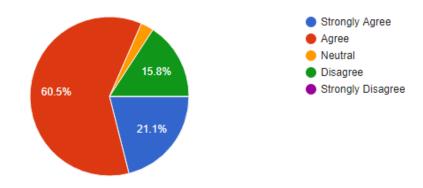

## 3. The employee is practical in solving issues related to work $% \left\{ 1,2,...,n\right\}$

38 responses