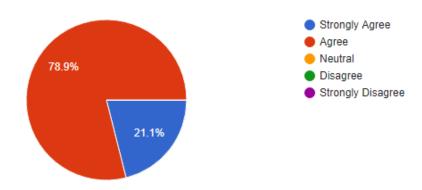

# Feedback: Employers' Feedback on Curriculum Year: 2020-21

1. Employee is knowledgeable/ resourceful in the work field

38 responses

2. The employee is updated with latest trends in the fields