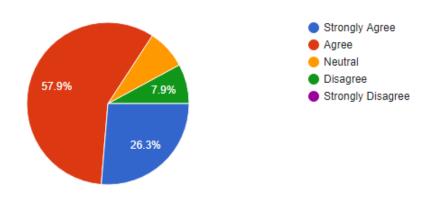

## TERESIAN COLLEGE

Affiliated to University of Mysore, Accredited by NAAC at 'A' Grade with CGPA of 3.19 (III Cycle)

No.1824, Bannur Road, Siddharthanagar, Mysuru-570011

Phone: 0821-2471316, Mob: 7349376992

Email:teresiancollege@hotmail.com/teresiancollegemys@gmail.com

Website: www.teresiancollege.ac.in

# Feedback: Employers' Feedback on Curriculum Year: 2020-21

1. Employee is knowledgeable/ resourceful in the work field

38 responses



2. The employee is updated with latest trends in the fields



## 3. The employee is practical in solving issues related to work $% \left\{ 1,2,...,n\right\}$

38 responses



### 4. The employee is more creative in executing the work

### 38 responses



## 5. The employee is more analytical in assessing situations



# 6. Employee is self learner and has incorporated methods while working 38 responses



## 7. Employee mingles with everyone in the work place

### 38 responses



### 8. Employee has effective communication skills



## 9. The employee is found to be more ethical in work

38 responses



# 10. Employee has an ability to take up extra responsibility and a readiness in handling challenging situations