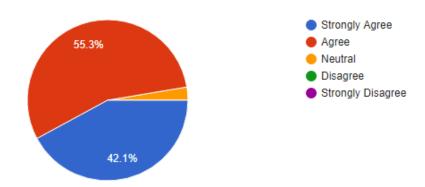

# Feedback: Employers' Feedback on Curriculum Year: 2020-21

1. Employee is knowledgeable/ resourceful in the work field

38 responses

2. The employee is updated with latest trends in the fields