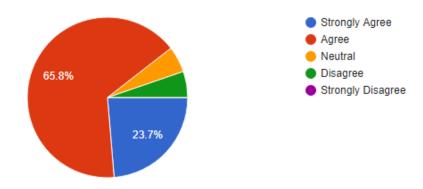

# Feedback: Employers' Feedback on Curriculum Year: 2020-21

1. Employee is knowledgeable/ resourceful in the work field

38 responses

2. The employee is updated with latest trends in the fields