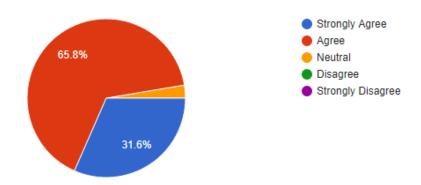

71316, Mob: 7349376992

Email:teresiancollege@hotmail.com/teresiancollegemys@gmail.com

Website: www.teresiancollege.ac.in

# Feedback: Employers' Feedback on Curriculum Year: 2020-21

1. Employee is knowledgeable/ resourceful in the work field

38 responses



2. The employee is updated with latest trends in the fields



## 3. The employee is practical in solving issues related to work $% \left\{ 1,2,...,n\right\}$

38 responses



### 4. The employee is more creative in executing the work

### 38 responses



## 5. The employee is more analytical in assessing situations



# 6. Employee is self learner and has incorporated methods while working 38 responses



## 7. Employee mingles with everyone in the work place

### 38 responses



### 8. Employee has effective communication skills



## 9. The employee is found to be more ethical in work

38 responses



# 10. Employee has an ability to take up extra responsibility and a readiness in handling challenging situations