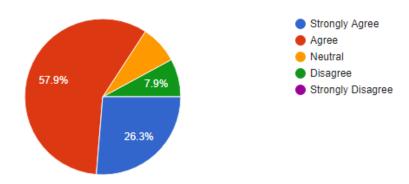

## TERESIAN COLLEGE

Affiliated to University of Mysore, Accredited by NAAC at 'A' Grade with CGPA of 3.19 (III Cycle)

No.1824, Bannur Road, Siddharthanagar, Mysuru-570011

Phone: 0821-2471316, Mob: 7349376992

Email:teresiancollege@hotmail.com/teresiancollegemys@gmail.com

Website: www.teresiancollege.ac.in

# Feedback: Employers' Feedback on Curriculum Year: 2020-21

1. Employee is knowledgeable/ resourceful in the work field

38 responses



2. The employee is updated with latest trends in the fields



## 3. The employee is practical in solving issues related to work $% \left\{ 1,2,...,n\right\}$

38 responses



### 4. The employee is more creative in executing the work

### 38 responses



## 5. The employee is more analytical in assessing situations



# 6. Employee is self learner and has incorporated methods while working 38 responses



## 7. Employee mingles with everyone in the work place

### 38 responses



### 8. Employee has effective communication skills



## 9. The employee is found to be more ethical in work

38 responses



# 10. Employee has an ability to take up extra responsibility and a readiness in handling challenging situations