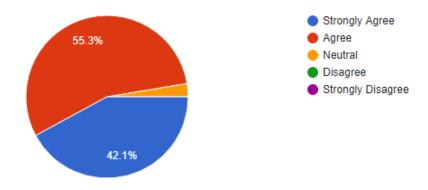

## 3. The employee is practical in solving issues related to work $% \left\{ 1,2,...,n\right\}$

38 responses