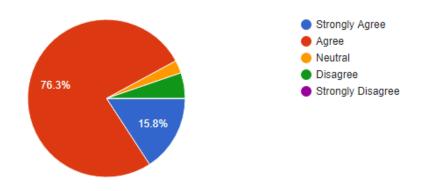

# Feedback: Employers' Feedback on Curriculum Year: 2020-21

1. Employee is knowledgeable/ resourceful in the work field

38 responses

2. The employee is updated with latest trends in the fields