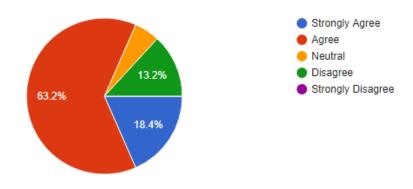

## 3. The employee is practical in solving issues related to work $% \left\{ 1,2,...,n\right\}$

38 responses